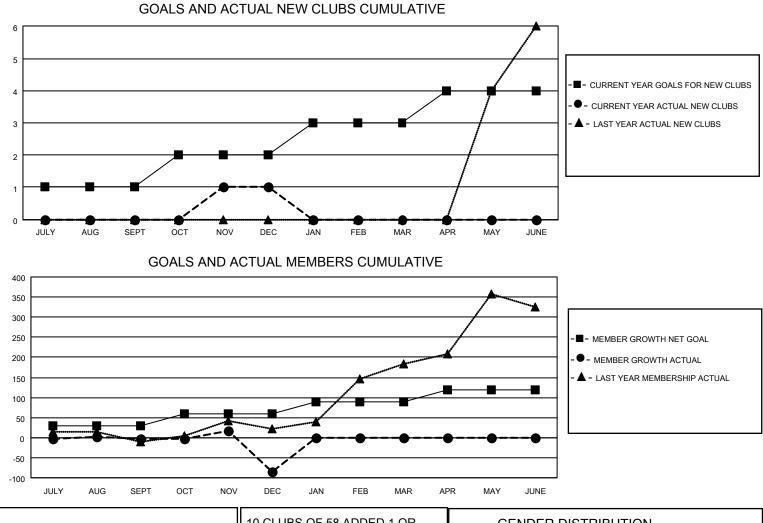

## LOCATION INDIA

District 316 J

Results as of: 12/31/2022

| Clubs                 |               |           |               | Members               |                        |                         |                                                    |
|-----------------------|---------------|-----------|---------------|-----------------------|------------------------|-------------------------|----------------------------------------------------|
| RESULTS FOR 2022-2023 |               |           |               | RESULTS FOR 2022-2023 |                        |                         |                                                    |
| QUARTER               | NEW CLUB GOAL | NEW CLUBS | DROPPED CLUBS | QUARTER               | BER GROWTH NET<br>GOAL | MEMBER GROWTH<br>ACTUAL | DROPPED<br>MEMBERS ACTUAL<br>(including transfers) |
| JULY/AUG/SEPT         | 1             | 0         | 0             | JULY/AUG/SEPT         | 30                     | 17                      | 19                                                 |
| OCT/NOV/DEC           | 1             | 1         | 4             | OCT/NOV/DEC           | 30                     | 47                      | 126                                                |
| JAN/FEB/MAR           | 1             | 0         | 0             | JAN/FEB/MAR           | 30                     | 0                       | 0                                                  |
| APR/MAY/JUNE          | 1             | 0         | 0             | APR/MAY/JUNE          | 30                     | 0                       | 0                                                  |